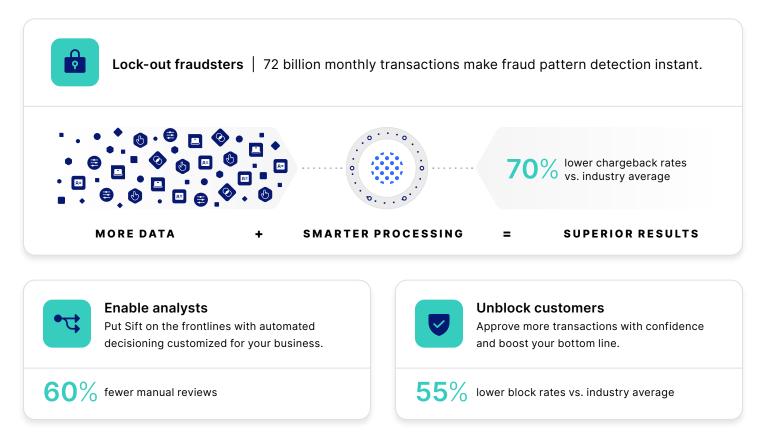

#### **Payment Protection**

#### Powerful

The Sift console is an intuitive and powerful tool for deep-dive investigations, rapid decision-making, and workflow management. Easily generate reports and dashboards that provide a complete view of business health.

#### Flexible

Automatically and proactively block fraud in real time using industry-leading decision models and data-driven rulesets. Connect multiple data sources and customize intelligent models to serve your unique needs with just a few clicks—no code required.

#### Smart

Sift customers have access to global and bespoke machine-learning models tuned to their specific fraud patterns. Both are powered by insights from Sift's global data network, improving accuracy by 40%.