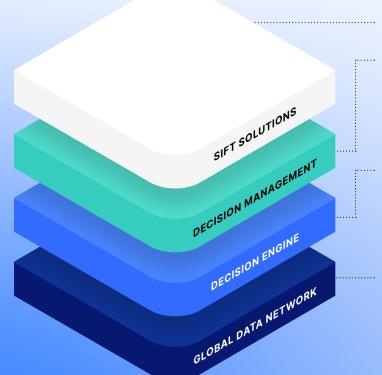

## 🏽 sift



# Stop fraud. Jumpstart growth.

Fight back against fraud with Payment Protection from Sift. Reduce losses, automate operations, and unlock growth with an intuitive platform that proactively stops payment abuse at the source.



## A fraud attack doesn't have to be a fire drill



## 66

As soon as we turned Sift on, we saw fraud being caught and our chargeback rate dropped dramatically.



## Tap into the platform effect



#### **Payment Protection**

#### Powerful

The Sift console is an intuitive and powerful tool for deep-dive investigations, rapid decision-making, and workflow management. Easily generate reports and dashboards that provide a complete view of business health.

#### Flexible

Automatically and proactively block fraud in real time using industry-leading decision models and data-driven rulesets. Connect multiple data sources and customize intelligent models to serve your unique needs with just a few clicks—no code required.

#### Smart

Sift customers have access to global and bespoke machine-learning models tuned to their specific fraud patterns. Both are powered by insights from Sift's global data network, improving accuracy by 40%.

## Get an edge in the fraud fight

Reach out to sales@